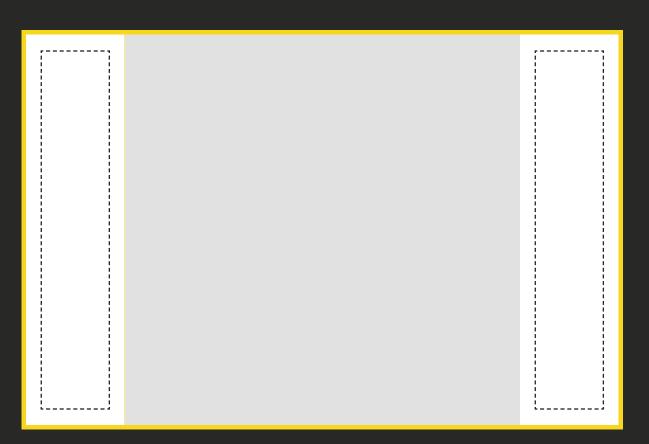

### **Dimensions**

| Trim      | 2.39in x 10.875in |
|-----------|-------------------|
| Bleed     | 2.64in x 11.125in |
| Text area | 1.91in x 9.875in  |

### **Dimensions**

| Trim      | 2.74in x 10.875in |
|-----------|-------------------|
| Bleed     | 2.99in x 11.125in |
| Text area | 1.91in x 9.875in  |

**f**oodismto