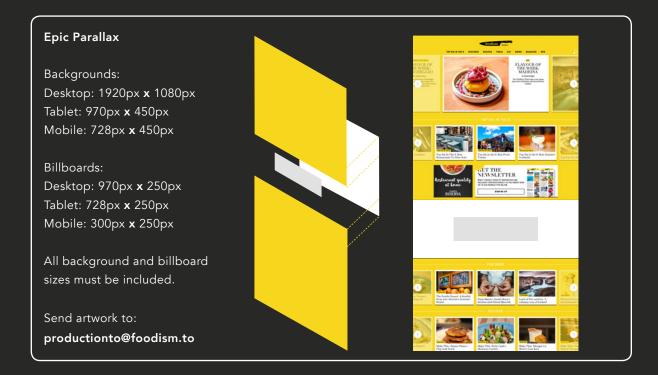

## **Epic Parallax**

Requires the full set of three background and three billboard sizes for each parallax strip.Use the PNG 24-bit format.