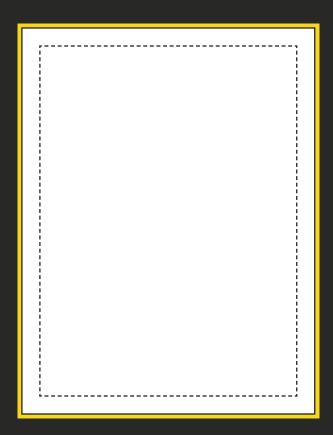

## **Full Page**

You must notify your account manager to confirm receipt of artwork.

### **Dimensions**

| Trim      | 8.25 x 10.875in  |
|-----------|------------------|
| Bleed     | 8.5in x 11.125in |
| Text area | 7.25in x 9.875in |