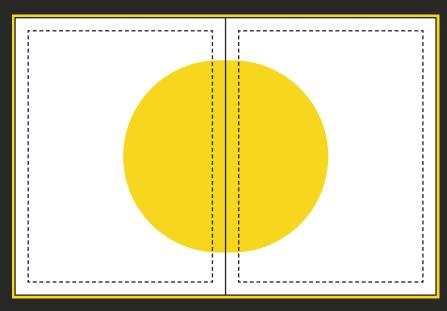

### **Dimensions**

| Trim      | 16.5in x 10.875in  |
|-----------|--------------------|
| Bleed     | 16.75in x 11.125in |
| Text area | 7.25in x 9.875in   |

Send artwork to: productionto@foodism.to

| ,         | ,                                     |
|-----------|---------------------------------------|
|           | 1 i i                                 |
| į i       | į i i                                 |
|           |                                       |
|           | i                                     |
| 1         | 1                                     |
|           |                                       |
| l i i     | i                                     |
| ļ ļ       | ! ! ! ! ! ! ! ! ! ! ! ! ! ! ! ! ! ! ! |
|           |                                       |
| i         | i                                     |
| !     !   | 1 !                                   |
|           |                                       |
| i         | i                                     |
| !       ! | l ! !                                 |
|           | 1 :                                   |
| i         | i                                     |
| ! !       | 1 !                                   |
|           | 1 ;                                   |
| i         | i                                     |
| !     !   | 1 !                                   |
|           | 1 ;                                   |
| i         | i                                     |
| ! !       | 1 !                                   |
|           | 1 ;                                   |
| l i i     | i                                     |
| ! !       | 1 ! !                                 |
|           | 1 ;                                   |
| i i       | į i i                                 |
| !         | ! !                                   |
|           | 1 ;                                   |
| l i i     | į i i                                 |
| !!!!!     | 1 !                                   |
|           | 1 1                                   |
| i         | į i i                                 |
| !         | 1 ! !                                 |
|           | 1 ;                                   |
| i         | i                                     |
| ! !       | 1 ! !                                 |
|           |                                       |
|           |                                       |
|           | 1                                     |

## **Double Page Spread**

When supplying DPS artwork allow a 0.25in gutter / double image allowance (0.125in per page). This allowance should be on the spine edge and within the trim width. A DPS should be supplied as two single pages, marked LHP & RHP.

Step 1: Place the artwork, making sure it extends to the bleed.

Step 2: Position copy separately over top of artwork within the text area.

Step 3: Copy the image and separate into two parts: 1 left hand page, 1 right hand page)

Step 4: Select the left hand page image (not frame) and shift 0.125in left. Select the right hand page image (not frame and shift 0.125in right. Text should remain in same position.

Send artwork to:
productionto@foodism.to